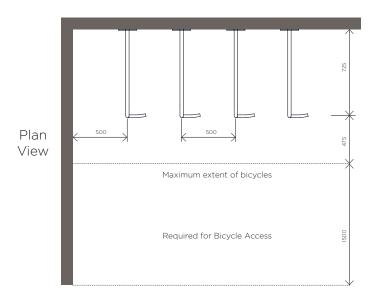

## CVR LAYOUT GUIDE

To comply with AS2890.3 (2015)
CVR Series racks should be
mounted with the spacings shown.

For specific assembly and installation instructions relating to CVR Series racks, please refer to individual instruction information sheets.

Racks should not be installed, based on the information on this sheet alone.

- \* Can mount racks at same height if spaced at 700mm
- \* Minimum ceiling height: Staggered 2200 Single level - 1900

PH 1800 249 878