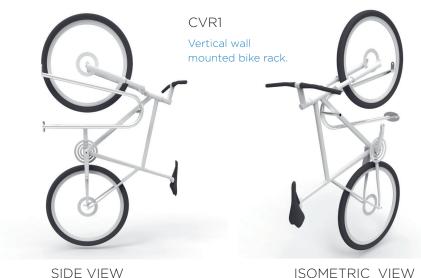

# **CVR SERIES** CVR1 VERTICAL WALL MOUNTED BIKE RACKS

The Cora CVR Series provide space efficient vertical wall mounted bike parking spaces. The CVR1 rack supports the bike by its frame and can be installed at alternating heights for maximum density.

Best suited to indoor or covered areas such as car parks and bike rooms.

### Capacity

Single side access - 1 bike