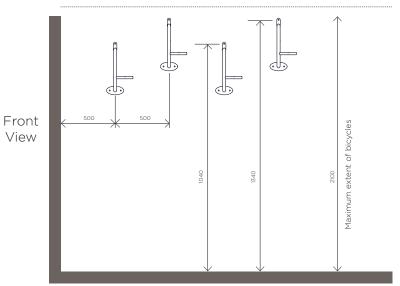

## CVR LAYOUT GUIDE

To comply with AS2890.3 (2015)
CVR Series racks should be
mounted with the spacings shown.

For specific assembly and installation instructions relating to CVR Series racks, please refer to individual instruction information sheets.

Racks should not be installed, based on the information on this sheet alone.

- \* Can mount racks at same height if spaced at 700mm
- \* Minimum ceiling height: Staggered 2200 Single level - 1900

PH 1800 249 878