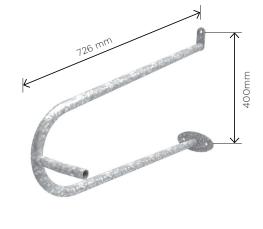

#### Construction

- Heavy duty high quality steel or 304 stainless
- 28mm x 2.5mm

### **Fixings**

3x8mm x 40mm stainless steel security screws with 10.5 x 40mm nylon sleeves