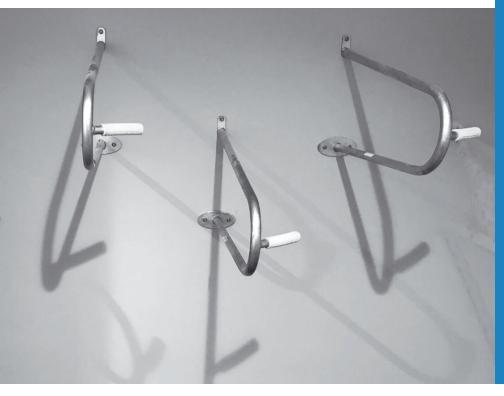

# **CVR SERIES** CVR1 VERTICAL WALL MOUNTED BIKE RACKS

The Cora CVR Series provide space efficient vertical wall mounted bike parking spaces. The CVR1 rack supports the bike by its frame and can be installed at alternating heights for maximum density.

Best suited to indoor or covered areas such as car parks and bike rooms.

### Capacity

Single side access - 1 bike