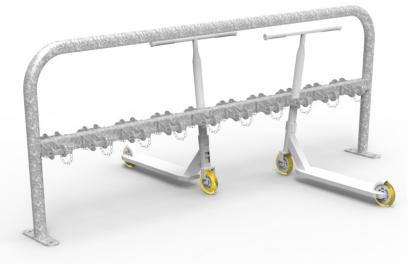

#### Capacity

- SRS10: single side 10 scooters
- SRD20: double side 20 scooters

## PRODUCT SPECIFICATION SHEET

Front view

Single Side Access

Double Side Access