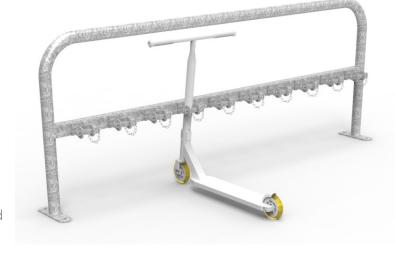

#### Capacity

- SRS10: single side 10 scooters
- SRD20: double side 20 scooters

#### Assembly

Supplied fully welded and assembled.