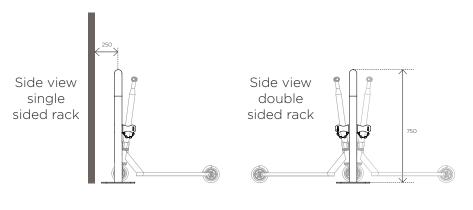

# SR SERIES LAYOUT GUIDE

SR Series single and double sided scooter racks should be mounted with the spacings shown.

For specific assembly and installation instructions relating to SR racks, please refer to individual instruction information sheets.

Racks should not be installed, based on the information on this sheet alone.

PH 1800 249 878

sales@cora.com.au www.cora.com.au