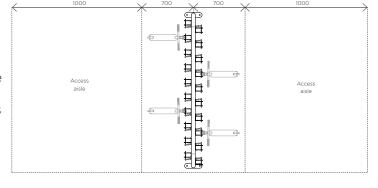

# SR SERIES LAYOUT GUIDE

SR Series single and double sided scooter racks should be mounted with the spacings shown.

For specific assembly and installation instructions relating to SR racks, please refer to individual instruction information sheets.

Racks should not be installed, based on the information on this sheet alone.

PH 1800 249 878

sales@cora.com.au www.cora.com.au