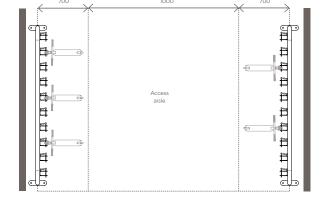

# SR SERIES LAYOUT GUIDE

SR Series single and double sided scooter racks should be mounted with the spacings shown.

For specific assembly and installation instructions relating to SR racks, please refer to individual instruction information sheets.

Racks should not be installed, based on the information on this sheet alone.

PH 1800 249 878

sales@cora.com.au www.cora.com.au