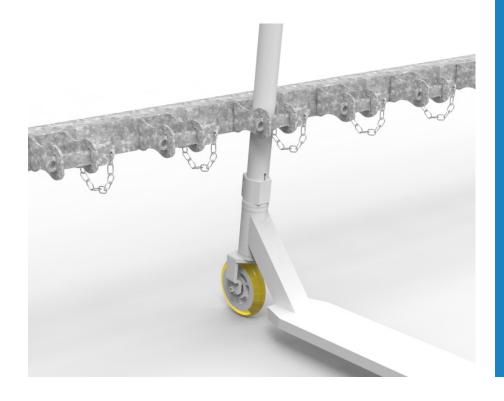

# SR SERIES SINGLE AND DOUBLE SIDED SCOOTER RACKS

Primary and secondary schools, TAFE's, Universities and recreation facilities all face an increasing need to provide an organised and secure parking solution for scooters. Cora products offer an easy and attractive facility for users to safely store and lock their wheels.

#### Capacity

- SRS10: single side 10 scooters
- SRD20: double side 20 scooters

#### Construction

Heavy duty high quality steel